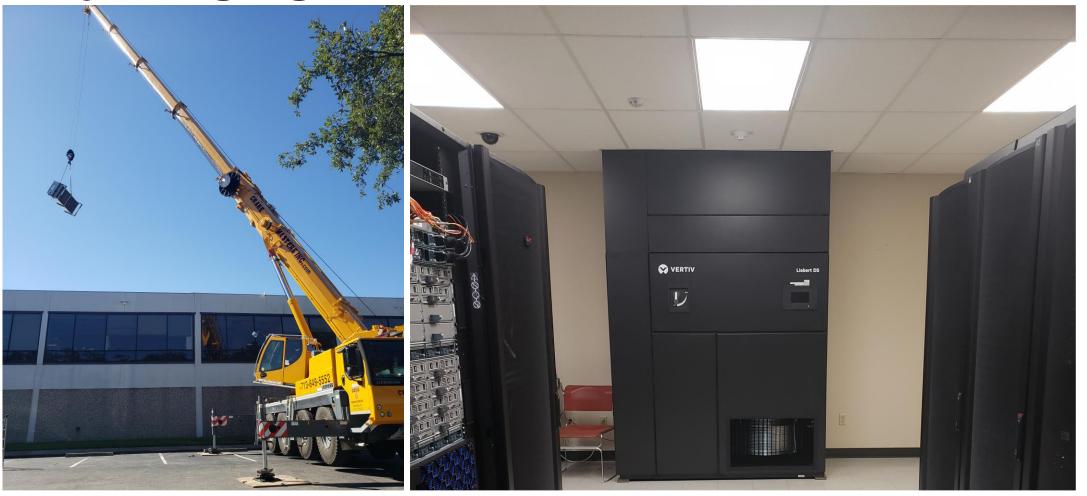

#### Construction

Project Highlights: Fortis Academy Gym HVAC Project

Project Highlights: NPO Server Room: Liebert HVAC

**Project Highlights: NPO Elevator Modernization** 

Harris County
Department of
Education